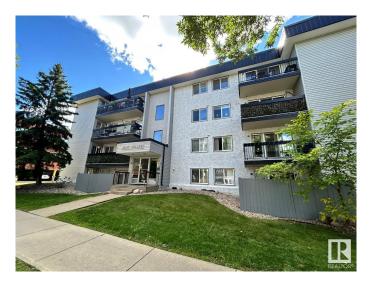

# \$104,900 - 11217 103 Avenue, Edmonton

MLS® #E4405556

Built in 1978

## **Exterior**

Exterior Wood, Stucco, See Remarks

Exterior Features Landscaped, Public Transportation, Schools, Shopping Nearby

Roof See Remarks

Construction Wood, Stucco, See Remarks

Foundation Concrete Perimeter