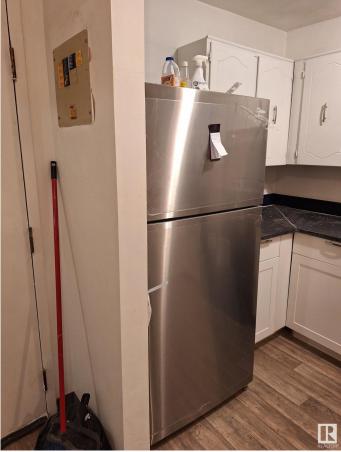

#### \$89,500

1 Bedroom, 1.00 Bathroom, 667 sqft Condo / Townhouse on 0.00 Acres

Fraser, Edmonton, AB

This beautiful 1 BED/1 BATH+DEN is fully renovated. New appliances, new flooring, new bathroom, new paint. The unit is turn key and very well maintained. The primary Bedroom is spacious. The den offers perfect space for a home office or storage. The private patio is a great place for your summer BBQing. Quiet, Friendly Community close to shopping, schools, walking distance to Transit & quick access to Anthony Henday.

#### Interior

| Appliances   | Dishwasher-Built-In, Refrigerator, Stove-Electric |
|--------------|---------------------------------------------------|
| Heating      | Forced Air-1, Natural Gas                         |
| # of Stories | 4                                                 |
| Stories      | 1                                                 |
| Has Basement | Yes                                               |
| Basement     | None, No Basement                                 |
|              |                                                   |