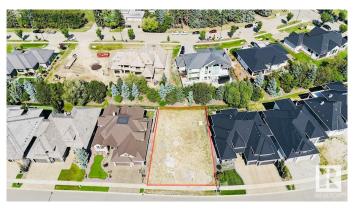

## \$759,000

0 Bedroom, 0.00 Bathroom, Single Family on 0.00 Acres

Windermere, Edmonton, AB

Experience Luxury Custom Home Living By The River Valley IN WINDERMERE GRANDE w/over 9300+ Sq.ft. (69' approx Building Pocket WALKOUT LOT) Very quiet and tucked away from the bustle of the city, this prestigious community of Windermere Grande is the perfect place to build your Estate home ideal for both BUNGALOW STYLE OR 2 STOREY. It is close to some of Edmonton's best shops, restaurants, and golf course offering a luxurious, amenity-rich lifestyle nestled near the River Valley. Make your real estate ambitions a reality and build something Grande as the name suggest. Enjoy the stunning surroundings of the Edmonton River Valley and amazing amenities such as a beautifully manicured golf course, and shopping at the Currents of Windermere.

## **Community Information**

Address 2795 Wheaton Drive

Area Edmonton

Subdivision Windermere

City Edmonton
County ALBERTA

7.222.11

Province AB

Postal Code T6W 2M6