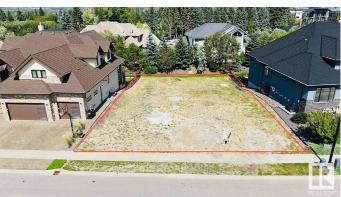

## \$759,000

0 Bedroom, 0.00 Bathroom, Single Family on 0.00 Acres

Windermere, Edmonton, AB

Experience Luxury Custom Home Living By The River Valley IN WINDERMERE GRANDE w/over 9300+ Sq.ft. (69' approx Building Pocket WALKOUT LOT) Very quiet and tucked away from the bustle of the city, this prestigious community of Windermere Grande is the perfect place to build your Estate home ideal for both BUNGALOW STYLE OR 2 STOREY. It is close to some of Edmonton's best shops, restaurants, and golf course offering a luxurious, amenity-rich lifestyle nestled near the River Valley. Make your real estate ambitions a reality and build something Grande as the name suggest. Enjoy the stunning surroundings of the Edmonton River Valley and amazing amenities such as a beautifully manicured golf course, and shopping at the Currents of Windermere.

## **Community Information**

Address 2795 Wheaton Drive

Area Edmonton

Subdivision Windermere

City Edmonton
County ALBERTA

7.222.11

Province AB

Postal Code T6W 2M6