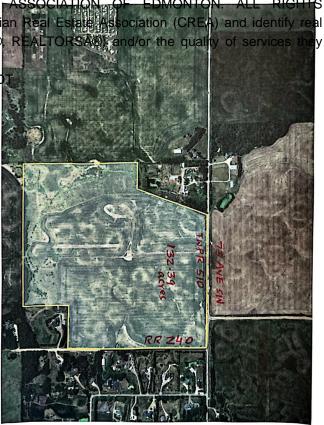

#### \$3,958,461

0 Bedroom, 0.00 Bathroom, Rural on 132.39 Acres

None, Rural Leduc County, AB

132.39 acres, more or less, located on TWPR 510 Between RR 241 & 240 in Leduc County. It is extremely well located excellent piece of land just steps east of city of Beaumont, on SW Corner of TWPR 510 and RR 240. It is a great holding property for future developments situated only two minutes east of Beaumont's Colonial golf course and only five minutes to Eagle Rock Golf course on RR 234 & TWPR 510. Easy Access to city of Beaumont, City of Edmonton south side, South Edmonton shopping establishments, 15 minutes to Edmonton International Airport and Nisku and city of Leduc Industrial Business parks. It is Certainly a great investment for future developments.