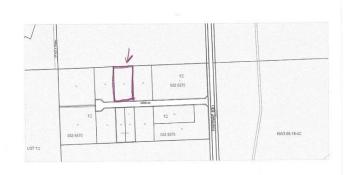

# \$135,000 - Lot 3 Aspen Rd, Boyle

MLS® #E4394283

#### \$135,000

0 Bedroom, 0.00 Bathroom, Industrial on 0.00 Acres

Boyle, Boyle, AB

4.62 acre lot available in the Aspen Industrial Park Just North of Boyle Alberta. Across from the Esso Card lock. The property is listed well below purchased price. This commercial/Industrial property has immediate access to highway 63 to Fort McMurray. Options are open on development to this property.

# **Community Information**

Address Lot 3 Aspen Rd

Area Boyle
Subdivision Boyle
City Boyle

County ALBERTA

Province AB

Postal Code T0A 0M0