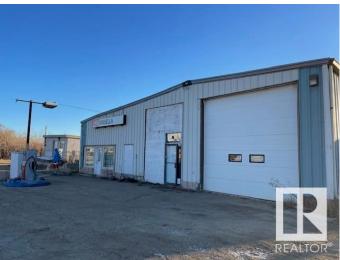

#### \$208,700

0 Bedroom, 0.00 Bathroom, Business with Property on 0.00 Acres

Kinsella, Kinsella, AB

Highway 14 (Kinsella AB), building with potential for opening of convenience store and gas station! This versatile property presents a lucrative opportunity for entrepreneurs looking to establish a thriving convenience store and gas station business. A convenience store and gas station was established there. As of now price of land and building only... Land size is 207x98 feet.

Built in 1963

## Exterior

| Exterior     | Mixed |
|--------------|-------|
| Construction | Mixed |