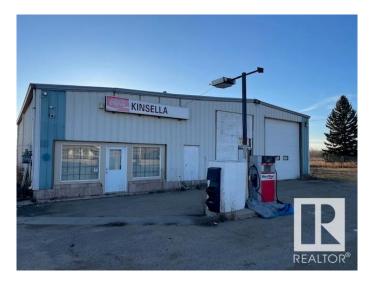

#### \$208,700

0 Bedroom, 0.00 Bathroom, Business with Property on 0.00 Acres

Kinsella, Kinsella, AB

Highway 14 (Kinsella AB), building with potential for opening of convenience store and gas station! This versatile property presents a lucrative opportunity for entrepreneurs looking to establish a thriving convenience store and gas station business. A convenience store and gas station was established there. As of now price of land and building only... Land size is 207x98 feet.

Built in 1963

## Exterior

| Exterior     | Mixed |
|--------------|-------|
| Construction | Mixed |