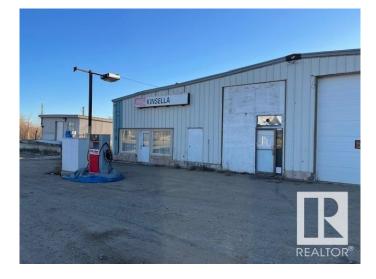

#### \$208,700

0 Bedroom, 0.00 Bathroom, Business with Property on 0.00 Acres

Kinsella, Kinsella, AB

Highway 14 (Kinsella AB), building with potential for opening of convenience store and gas station! This versatile property presents a lucrative opportunity for entrepreneurs looking to establish a thriving convenience store and gas station business. A convenience store and gas station was established there. As of now price of land and building only... Land size is 207x98 feet.

Built in 1963

## Exterior

| Exterior     | Mixed |
|--------------|-------|
| Construction | Mixed |