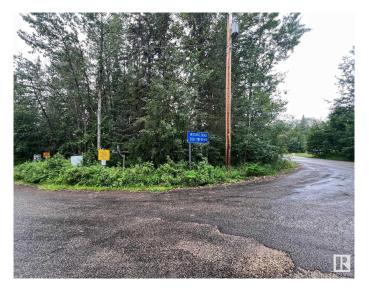

## \$89,977

0 Bedroom, 0.00 Bathroom, Rural on 0.29 Acres

Mitchell Beach, Rural Leduc County, AB

PIGEON LAKE ~ Mitchell Beach ~~ Short Walk to Beach through Park Reserve at end of your street. Lot is NOT Waterfront nor is it Lake View. No utilities on the lot but Utilities at property line. As per County ~~ RV Parking is not allowed unless used while you Build. No Timeline for Building.

#### **Exterior**

Exterior Features Corner Lot, Cul-De-Sac, Treed Lot