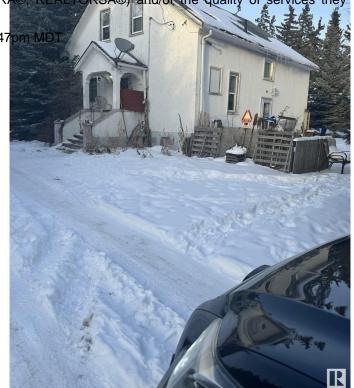

## \$1,899,000

0 Bedroom, 0.00 Bathroom, Rural on 21.18 Acres

None, Rural Leduc County, AB

Five minutes from Edmonton International Airport, 21.18 Acres zoned Country Residential with great exposure of Airport Road. Presently generating \$4700 rental income from various residential units on the property, rented on month to month basis, plus a vacant heated shop (rented in past) also can generate another \$500/month, also a vacant Barn can be rented for horses etc, numerous possibilities of generating more rental income. Property being sold at "As-is" basis, Country residential land use zone allows potential development of this property into 7 separate Estate lots, some of them backing to a natural creek.