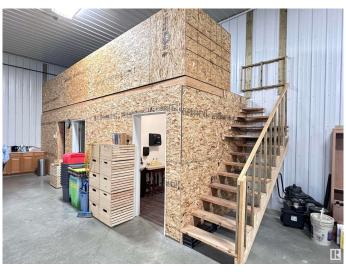

### \$419,900

0 Bedroom, 0.00 Bathroom, Industrial on 0.00 Acres

None, Rural Thorhild County, AB

Own your own Business, Land & Building. 2.03 acres located in Thorhild (50 min) to Edmonton. Charming industrial property featuring a spacious, modern metal warehouse with ample parking, set against a serene, open-skied backdrop-ideal for various business ventures. 43' x 84' with four overhead doors that are 14 x 14, 2 with openers. Overhead furnace, forced-vent hot water heater and wash sink. Kitchen cupboards, 2-piece bathroom and 3 piece bathroom. 2-man doors. 2 windows with roller-shades, powered gate and chain link fence yard. The exterior/interior is metal clad and has a full drain system.