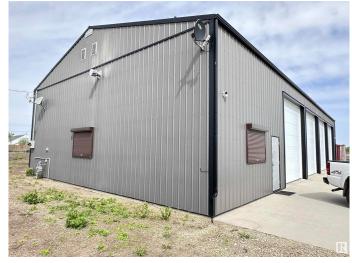

### \$419,900

0 Bedroom, 0.00 Bathroom, Industrial on 0.00 Acres

None, Rural Thorhild County, AB

Own your own Business, Land & Building. 2.03 acres located in Thorhild (50 min) to Edmonton. Charming industrial property featuring a spacious, modern metal warehouse with ample parking, set against a serene, open-skied backdrop-ideal for various business ventures. 43' x 84' with four overhead doors that are 14 x 14, 2 with openers. Overhead furnace, forced-vent hot water heater and wash sink. Kitchen cupboards, 2-piece bathroom and 3 piece bathroom. 2-man doors. 2 windows with roller-shades, powered gate and chain link fence yard. The exterior/interior is metal clad and has a full drain system.