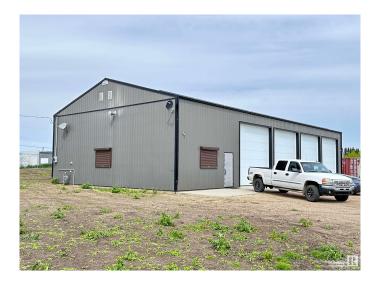

### \$419,900

0 Bedroom, 0.00 Bathroom, Industrial on 0.00 Acres

None, Rural Thorhild County, AB

Own your own Business, Land & Building. 2.03 acres located in Thorhild (50 min) to Edmonton. Charming industrial property featuring a spacious, modern metal warehouse with ample parking, set against a serene, open-skied backdrop-ideal for various business ventures. 43' x 84' with four overhead doors that are 14 x 14, 2 with openers. Overhead furnace, forced-vent hot water heater and wash sink. Kitchen cupboards, 2-piece bathroom and 3 piece bathroom. 2-man doors. 2 windows with roller-shades, powered gate and chain link fence yard. The exterior/interior is metal clad and has a full drain system.