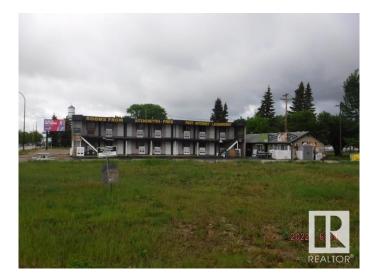

#### \$324,900

0 Bedroom, 0.00 Bathroom, Retail on 0.00 Acres

Highway Central, Wetaskiwin, AB

Prime Hiway Commercial on the Automile in Wetaskiwin. This 2 story 14 room motel, plus laundry and Caretaker suite. 7 rooms on each floor. SOLD "AS IS" "WHERE IS". This property has great potential just needs someone to bring it back to life. If you're handy it could be a mom and pop business with the on site Caretaker suite.

Built in 1949