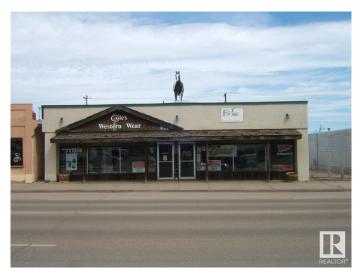

### \$239,500

0 Bedroom, 0.00 Bathroom, Retail on 0.00 Acres

Vegreville, Vegreville, AB

Location! Location! Located in the Heart of the Progressive Town of Vegreville on Highway 16A you will Find at a Value Priced 5206 sq. ft. Building with 1/2 Basement on a 6250 sq. ft. Lot. Presently Building is Occupied with 2 Tenants. If you Need Exposure in a High Traffic Area, this May be the Building for You. Start your Own Business or Purchase for an Investment Property with Plenty of Opportunities to Fill that Missing Niche in Vegreville. Invest Today!

Built in 1955

## Exterior

| Exterior     | Block, Metal |
|--------------|--------------|
| Construction | Block, Metal |