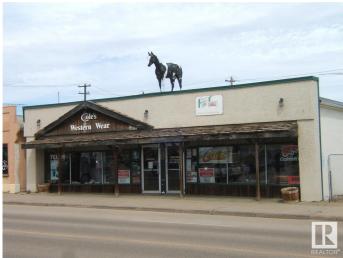

### \$239,500

0 Bedroom, 0.00 Bathroom, Retail on 0.00 Acres

Vegreville, Vegreville, AB

Location! Location! Located in the Heart of the Progressive Town of Vegreville on Highway 16A you will Find at a Value Priced 5206 sq. ft. Building with 1/2 Basement on a 6250 sq. ft. Lot. Presently Building is Occupied with 2 Tenants. If you Need Exposure in a High Traffic Area, this May be the Building for You. Start your Own Business or Purchase for an Investment Property with Plenty of Opportunities to Fill that Missing Niche in Vegreville. Invest Today!

Built in 1955

## Exterior

| Exterior     | Block, Metal |
|--------------|--------------|
| Construction | Block, Metal |