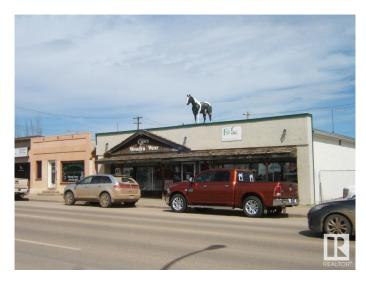

### \$239,500

0 Bedroom, 0.00 Bathroom, Retail on 0.00 Acres

Vegreville, Vegreville, AB

Location! Location! Located in the Heart of the Progressive Town of Vegreville on Highway 16A you will Find at a Value Priced 5206 sq. ft. Building with 1/2 Basement on a 6250 sq. ft. Lot. Presently Building is Occupied with 2 Tenants. If you Need Exposure in a High Traffic Area, this May be the Building for You. Start your Own Business or Purchase for an Investment Property with Plenty of Opportunities to Fill that Missing Niche in Vegreville. Invest Today!

Built in 1955

## Exterior

| Exterior     | Block, Metal |
|--------------|--------------|
| Construction | Block, Metal |