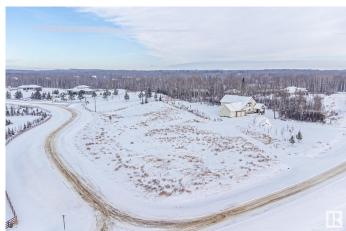

### \$243,650

0 Bedroom, 0.00 Bathroom, Rural on 2.33 Acres

Muir Lake Heights, Rural Parkland County, AB

Beautiful Lot #35 Welcome to Cornerstone Estates, also known as Muir Lake Heights Phase 2. Located just minutes north of Spruce Grove and 15 minutes west of Edmonton, this beautiful development offers the luxury of country living. Enjoy peace, privacy, and the beauty of nature, with walking trails leading to Muir Lake for fishing, canoeing, kayaking, and bird watching. Children will attend the prestigious Muir Lake School, with bussing available from Cornerstone. Vacant lots range from 2.03 to 3.65 acres, some fully treed and completely private.