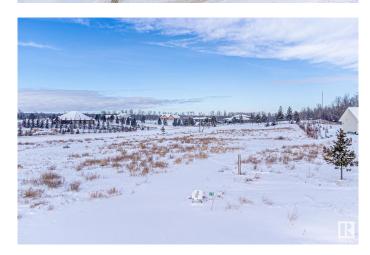

### \$243,650

0 Bedroom, 0.00 Bathroom, Rural on 2.33 Acres

Muir Lake Heights, Rural Parkland County, AB

Beautiful Lot #35 Welcome to Cornerstone Estates, also known as Muir Lake Heights Phase 2. Located just minutes north of Spruce Grove and 15 minutes west of Edmonton, this beautiful development offers the luxury of country living. Enjoy peace, privacy, and the beauty of nature, with walking trails leading to Muir Lake for fishing, canoeing, kayaking, and bird watching. Children will attend the prestigious Muir Lake School, with bussing available from Cornerstone. Vacant lots range from 2.03 to 3.65 acres, some fully treed and completely private.