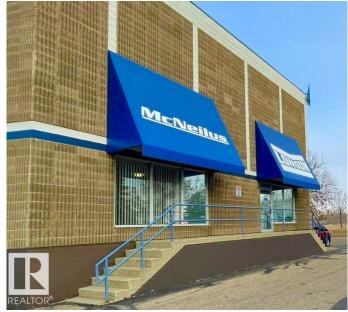

# \$0 - 25 Chisholm Avenue, St. Albert

MLS® #E4365046

#### \$0

0 Bedroom, 0.00 Bathroom, Industrial on 0.00 Acres

Campbell Business Park, St. Albert, AB

**NEWLY REMODELED 2023: Call** 587-635-1999 for availability and rates Concorde Centre is a Flex/Warehouse = Multi-use Warehouse/Bay/Office/Shop FLEXIBLE CONFIGURATION, conveniently located just minutes off the Anthony Henday N. Hwy. North Edmonton/St. Albert commercial district community with customer and employee parking. Concorde Centre; Solid concrete structure buildings with HIGH VISABILITY signage above each leasable space. Building Info: -Insulated concrete blocks, steel ceiling deck with SBS roof -Highly Insulated -Loading: Mix of Grade with 16x16 O/H -Power Supply: 3 phase power with 100-600A service -Floor Drain Sumps in Place -Ceiling Height: up to 24' -Heating: Mix of Rooftop HVAC system and Radiant heating units