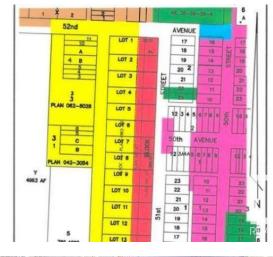

### \$48,800

0 Bedroom, 0.00 Bathroom, Land Commercial on 0.00 Acres

Clyde, Clyde, AB

READY FOR YOUR INDUSTRIAL / COMMERCIAL building to be constructed. Industrial park with 0.5 acre lots in the Village of Clyde, only 50 minutes drive north of Edmonton, 35 minutes from St. Albert. Keep your operating expenses low by being in this dynamic little community instead of Edmonton. Newer Kindergarten to grade 9 school. GST is applicable and will be added. Lot size is approximately 86' X 254' (26.13m X 77.31m). Cleanliness covenant, water and sewer at backside, on trucking route - 52 ave, located 10 minutes from Westlock.

## **Community Information**

| Address     | 4724 53 Street |
|-------------|----------------|
| Area        | Clyde          |
| Subdivision | Clyde          |
| City        | Clyde          |
| County      | ALBERTA        |

### **Additional Information**

Date ListedSeptember 25th, 2023Days on Market699ZoningZone 60

DATA IS DEEMED RELIABLE BUT IS NOT GUARANTEED ACCURATE BY THE REALTORS® ASSOCIATION OF EDMONTON. COPYRIGHT 2025 BY THE REALTORS® ASSOCIATION OF EDMONTON. ALL RIGHTS RESERVED.Trademarks are owned or controlled by the Canadian Real Estate Association (CREA) and identify real estate professionals who are members of CREA (REALTOR®, REALTORS®) and/or the quality of services they provide (MLS®, Multiple Listing Service®)