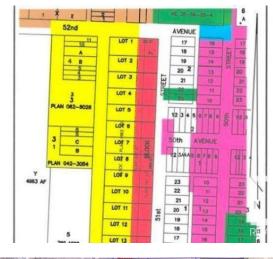

### \$48,800

0 Bedroom, 0.00 Bathroom, Land Commercial on 0.00 Acres

Clyde, Clyde, AB

READY FOR YOUR INDUSTRIAL / COMMERCIAL building to be constructed. Industrial park with 0.5 acre lots in the Village of Clyde, only 50 minutes drive north of Edmonton, 35 minutes from St. Albert. Keep your operating expenses low by being in this dynamic little community instead of Edmonton. Newer Kindergarten to grade 9 school. GST is applicable and will be added . Lot size is approximately 86' X 254' (26.13m X 77.31m). Cleanliness covenant, water and sewer at backside, on trucking route - 52 ave, located 10 minutes from Westlock.

#### **Additional Information**

Date ListedSeptember 25th, 2023Days on Market699ZoningZone 60

DATA IS DEEMED RELIABLE BUT IS NOT GUARANTEED ACCURATE BY THE REALTORS® ASSOCIATION OF EDMONTON. COPYRIGHT 2025 BY THE REALTORS® ASSOCIATION OF EDMONTON. ALL RIGHTS RESERVED.Trademarks are owned or controlled by the Canadian Real Estate Association (CREA) and identify real estate professionals who are members of CREA (REALTOR®, REALTORS®) and/or the quality of services they provide (MLS®, Multiple Listing Service®)