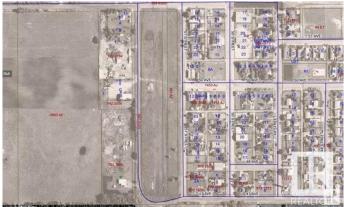

### \$48,800

0 Bedroom, 0.00 Bathroom, Land Commercial on 0.00 Acres

Clyde, Clyde, AB

READY FOR YOUR INDUSTRIAL / COMMERCIAL building to be constructed. Industrial park with 0.5 acre lots in the Village of Clyde, only 50 minutes drive north of Edmonton, 35 minutes from St. Albert. Keep your operating expenses low by being in this dynamic little community instead of Edmonton. Newer Kindergarten to grade 9 school. GST is applicable and will be added. Lot size is approximately 86' X 254' (26.13m X 77.31m). Cleanliness covenant, water and sewer at backside, on trucking route - 52 ave, located 10 minutes from Westlock.

#### **Community Information**

| Address     | 4732 53 Street |
|-------------|----------------|
| Area        | Clyde          |
| Subdivision | Clyde          |
| City        | Clyde          |
| County      | ALBERTA        |