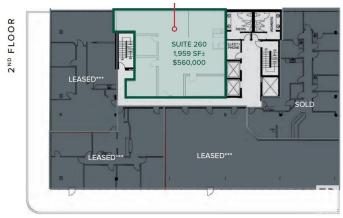

### \$775,000

0 Bedroom, 0.00 Bathroom, Office on 0.00 Acres

Garneau, Edmonton, AB

The Garneau Professional Centre is located on Whyte Ave within walking distance to the U of A. This building has recently been converted into condos, meaning these units have never been for sale individually until now. Excellent opportunity for owner/user groups. Instead of paying rent, build equity and put your money back into your pocket. Ideal for medical and professional users. Building Features include underground parking, ample visitor parking, signage opportunities facing Whyte Avenue traffic, elevators and over \$1M in common area renovations. There are several size options available from 732 Sq. Ft. up to 8,353 Sq. Ft. with a healthy mix of developed medical and office space as well as some raw units ready for your customization.