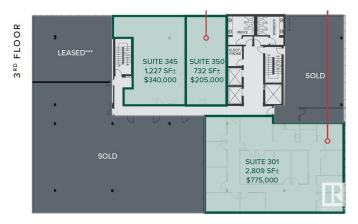

### \$775,000

0 Bedroom, 0.00 Bathroom, Office on 0.00 Acres

Garneau, Edmonton, AB

The Garneau Professional Centre is located on Whyte Ave within walking distance to the U of A. This building has recently been converted into condos, meaning these units have never been for sale individually until now. Excellent opportunity for owner/user groups. Instead of paying rent, build equity and put your money back into your pocket. Ideal for medical and professional users. Building Features include underground parking, ample visitor parking, signage opportunities facing Whyte Avenue traffic, elevators and over \$1M in common area renovations. There are several size options available from 732 Sq. Ft. up to 8,353 Sq. Ft. with a healthy mix of developed medical and office space as well as some raw units ready for your customization.