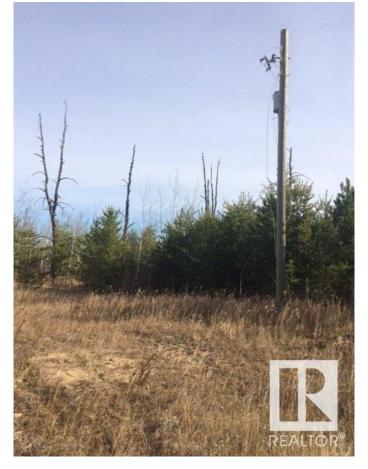

### \$95,000

0 Bedroom, 0.00 Bathroom, Land Commercial on 0.00 Acres

None, Rural Sturgeon County, AB

2.47 acre parcel in Heartland Industrial 3 miles north and 3 miles west of NWR Upgrader and Fertilizer plant...zoned heavy industrial...3 phase power at property line. 1/2 mile south of new highway Heartland Drive (TWP 570) connecting Hwy 38 and Opal Rd.